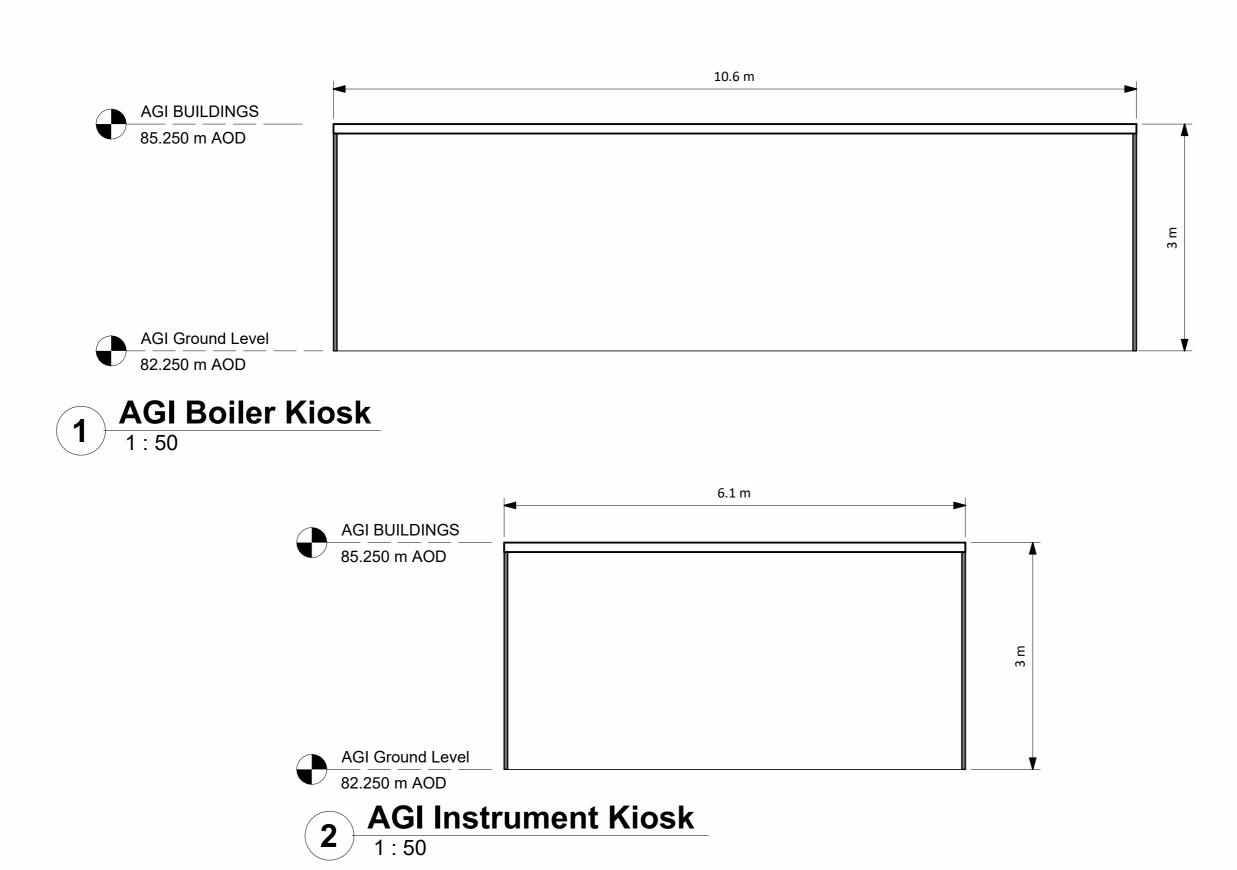

3 AGI Regulator Building
1:50

NOTES:



## **Key Plan** 1 : 6000

NOTES:

- Building colours will range within a muted middark grey and green spectrum. Refer to EIAR Vol. II, Appendix 10A for detail
- Final detail of building finishes to be agreed with planning authority in advance of development commencing

R1.0 FOR PLANNING REV. DETAILS OF REVISION

DTW | AO1 | BAB | 26.01.24 DRAWN CHKD APR DATE

## FICHTNER CONSULTING ENGINEERS LIMITED

7 Sir John Rogerson's Quay, Block C, Grand Canal Docklands, Dublin 2, D02 VK60 Tel: +353 (1)506 0632 Website: www.fichtner.ie

Bord na Móna Powergen Limited

Derrygreenagh Power

GAS PLANT AGI BUILDINGS SECTIONS

DRAWING STATUS: For Planning
DRAWN BY: DTW
CHECKED BY: AO1
APPROVED BY: BAB
FILENAME:
OFFICE OF ISSUE:
SHEET SIZE: A1 DATE:26.01.24 DATE:2