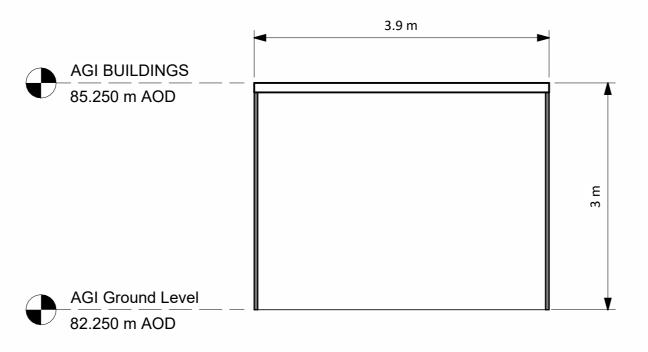

3 AGI Regulator Building
1:50

NOTES:



## **Key Plan** 1 : 6000

NOTES:

- Building colours will range within a muted middark grey and green spectrum. Refer to EIAR Vol. II, Appendix 10A for detail
- Final detail of building finishes to be agreed with planning authority in advance of development commencing

R1.0 FOR PLANNING REV. DETAILS OF REVISION

DTW | AO1 | BAB | 26.01.24 DRAWN CHKD APR DATE

## FICHTNER CONSULTING ENGINEERS LIMITED

7 Sir John Rogerson's Quay, Block C, Grand Canal Docklands, Dublin 2, D02 VK60 Tel: +353 (1)506 0632 Website: www.fichtner.ie

Bord na Móna Powergen Limited

Derrygreenagh Power

GAS PLANT AGI BUILDINGS SECTIONS

DRAWING STATUS: For Planning
DRAWN BY: DTW
CHECKED BY: AO1
APPROVED BY: BAB
FILENAME:
OFFICE OF ISSUE:
SHEET SIZE: A1 DATE:26.01.24 DATE:26.